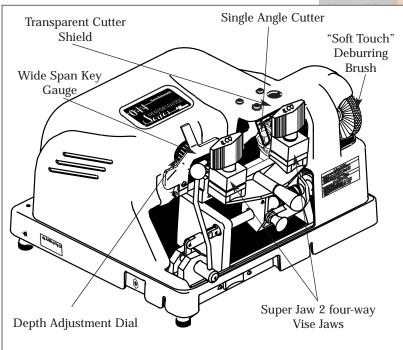

## **NEW Features**

- Wide spacing between vise jaws; accommodates new, longer key types.
- ◆ Dial type depth adjustment system greatly simplifies calibration and improves accuracy.
- Ideal for mobile use; efficient 1/4 HP motor will operate with most inverters and generators that supply 500 watts or higher output (115 Volt AC).
- Smooth operating, trouble free mechanism controls lateral carriage movement.
- Four-way reversible vise jaws securely clamp residential, padlock, and automotive keys without adapters, including double-sided types.
- Carriage is spring loaded; provides consistent cutting pressure, reduces potential for miscuts.
- Features a "soft-touch" deburring brush.
- Special device guards against cutter contact with vise jaws.
- · Circuit breaker protected
- Chip tray provided
- Meets OSHA and CSA/NRTL/C\* requirements.

## SPECIFICATIONS:

Motor: 110V standard; also 220V and

12-VDC; all 1/4 HP, 1725 rpm

Vise Jaws: Super Jaw 2, four position

Cutter: CU20 milling cutter, flat left

side

**Dimensions:** 14 1/2"W x 16" D x 10" H