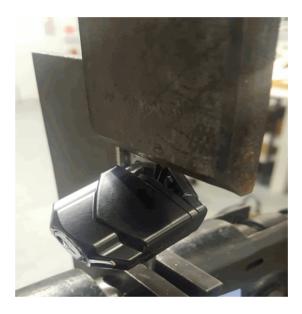

## **TEST REPORT**

| Client : | Davcor<br>14 John Hin<br>Minchinbury |                              |                    |                     | Test Number<br>Issue Date<br>Print Date | :: | 17-005934<br>15/11/2017<br>17/11/2017 |
|----------|--------------------------------------|------------------------------|--------------------|---------------------|-----------------------------------------|----|---------------------------------------|
| Sample D | escription                           | Clients Ref :<br>Window lock | "Window Lock Mini" |                     |                                         |    |                                       |
|          |                                      | Compression <sup>*</sup>     | Testing            |                     |                                         |    |                                       |
|          |                                      | Specimen                     |                    | Load to Failure (N) |                                         |    |                                       |
|          |                                      | 1                            |                    | 3176                |                                         |    |                                       |
|          |                                      | 2                            |                    | 3106                |                                         |    |                                       |

Mean 3141 Force Applied to: Window lock Type of Failure Observed: Window lock pulling away from spacer Equipment: CRE Instron, Model 4206 Load Cell Capacity: 10kN Crosshead Speed Used: 100mm/min

APPROVED SIGNATORY