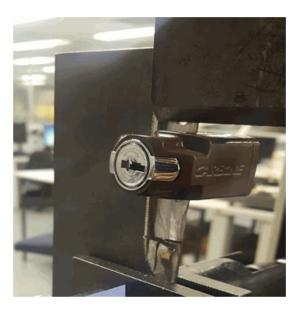

## **TEST REPORT**

| Client : | Davcor<br>14 John Hin<br>Minchinbury |                              |                    |                     | Test Number<br>Issue Date<br>Print Date | :: | 17-005934<br>15/11/2017<br>17/11/2017 |
|----------|--------------------------------------|------------------------------|--------------------|---------------------|-----------------------------------------|----|---------------------------------------|
| Sample D | escription                           | Clients Ref :<br>Window lock | "Window Lock Mini" |                     |                                         |    |                                       |
|          |                                      | Compression <sup>*</sup>     | Testing            |                     |                                         |    |                                       |
|          |                                      | Specimen                     |                    | Load to Failure (N) |                                         |    |                                       |
|          |                                      | 1                            |                    | 3176                |                                         |    |                                       |
|          |                                      | 2                            |                    | 3106                |                                         |    |                                       |

Mean 3141 Force Applied to: Window lock Type of Failure Observed: Window lock pulling away from spacer Equipment: CRE Instron, Model 4206 Load Cell Capacity: 10kN Crosshead Speed Used: 100mm/min

APPROVED SIGNATORY