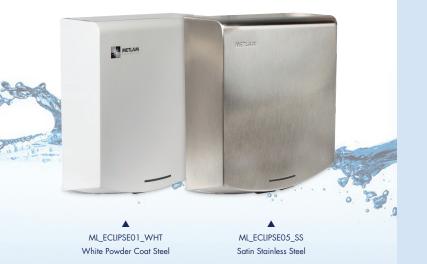

# **Eclipse**

### Auto Operation Hand Dryer

Metlam Eclipse Auto Operation Hand Dryer sets the new standard in slim, compact Hand Dryers. Fast, efficient, functional and cost-effective, Metlam Eclipse Hand Dryer comes in both Satin Stainless Steel and White Powder Coat Steel. Metlam Eclipse is the perfect choice for commercial washroom projects where aesthetics and quality are of paramount importance.