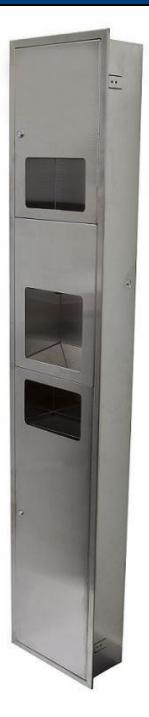

# ML\_ECO\_73N1REC Recessed Eco 3N1 Combination Unit

#### **Unit Includes**

- Eco Automatic Hand Dryer
- Paper Towel Dispenser (300 Interfold paper towels or 500 Interleaved paper towels capacity)
- 20L Stainless Steel Waste Container

#### **Features**

- Unit fitted with security lock
- Full length piano hinge on doors