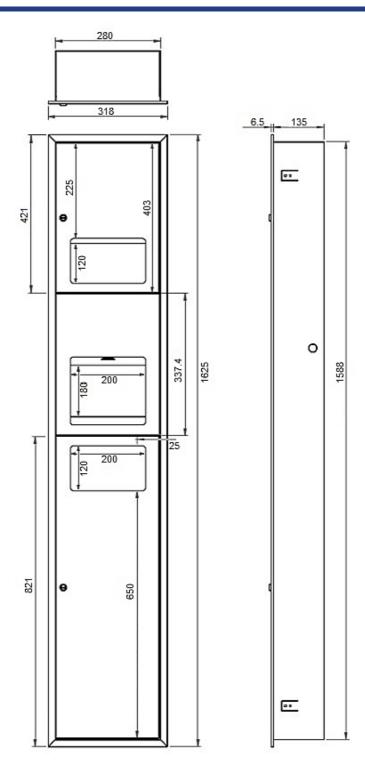

## **Dimensions**

- Overall Size: 318mmW x 1625mmH x 141.5mmD
- Wall Opening: 290mmW x 1600mmH x 145mmD