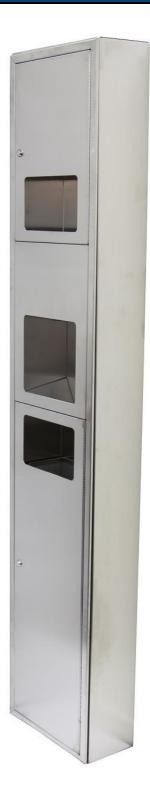

# ML\_ECO\_73N1SM Surface Mounted Eco 3N1 Combination Unit

### **Unit Includes**

- Eco Automatic Hand Dryer
- Paper Towel Dispenser (300 Interfold paper towels or 500 Interleaved paper towels capacity)
- 20L Stainless Steel Waste Container

## **Features**

- Unit fitted with security lock
- Full length piano hinge on doors