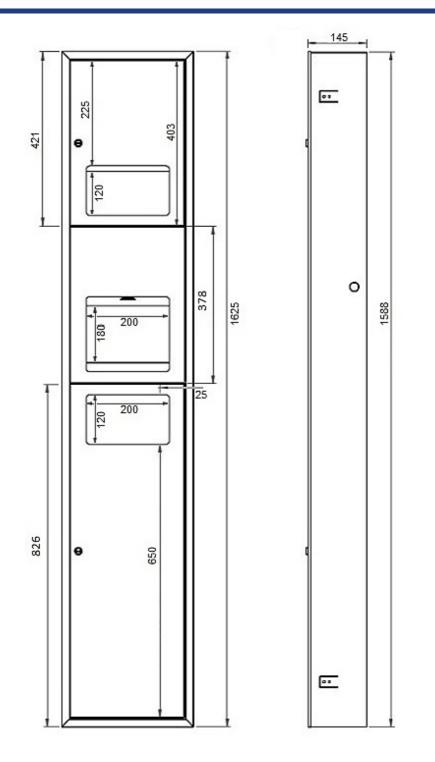

0L Stainless Steel Waste Container

#### Dimensions

318mmW x 1625mmH x 141.5mmD

## **Features**

- Unit fitted with security lock
- Full length piano hinge on doors

## **Installation Guidelines**

- **1.** Use the keys provided to open the doors of the combination unit.
- **2.** Remove the hand drying chamber and the waste receptacle.
- **3.** Wire the hand dryer and reinsert the hand dryer chamber.
- **4.** Securely mount the unit to the wall using appropriate fixings.
- **5.** Reinsert the waste receptacle into the unit and close the door to finish installation.



The photographs and line drawings of the products presented above are representational only. Metlam Australia Pty Ltd reserves the right to, and from time to time, make changes and improvements in design and dimensions.





The technical recommendations contained in this document are necessarily of a general nature and should not be relied on for specific applications without first securing competent advice. Whilst Metlam Australia Pty Ltd has taken all reasonable steps to ensure the information contained herein is accurate and current, it does not warrant the accuracy or completeness of the information and does not accept liability for errors or omissions. Any Commercial product should only be installed by a competent tradesperson and serviced/maintained by knowledgeable janitorial staff or competent people. Metlam Australia accepts no responsibility for any damage to product, walls or fixtures due to incorrect installation or maintenance of any of their products.

The photographs and line drawings of the