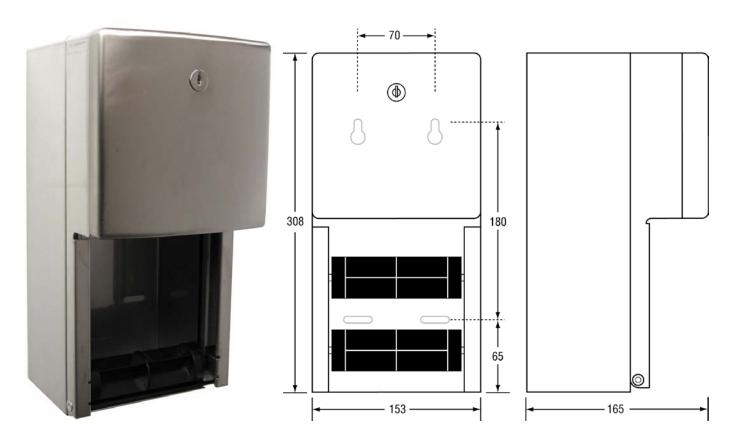

## **Dimensions - Overall:**

308mmH x 153mmW x 165mmD

## **Surface Mount Fixing:**

Mounting Dimensions Noted Above

The photographs and line drawings of the products presented above are representational only.

Metlam Australia Pty Ltd reserves the right to, and from time to time, make changes and improvements in design and dimensions.