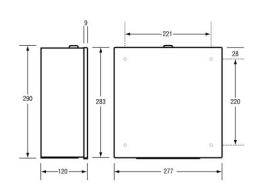

## MATERIAL SPECIFICATION & INSTALLATION GUIDE

### **PRODUCT ITEM CODE & DESCRIPTION**

# ML 843 ~ SURFACE MOUNT STAINLESS STEEL JUMBO TOILET PAPER DISPENSER







## **MATERIAL SPECIFICATIONS / FEATURES:**

1.8mm Grade 304 Stainless Steel Body – Satin Stainless finish - Integrated Paper Holder - Tumbler Lock, Hinge Down Front Panel / Concealed Fix with Internal "Security Flanges" to Eliminate Ingress or Retention of foreign materials / Capacity  $\sim 300 M\ L\ x\ 108mm\ W$ , 2 or 3 Ply "Jumbo" Toilet Tissue Roll

#### **DIMENSIONS:**

Overall ~ 277mm W x 290mm H x 120mm D

#### **INSTALLATION GUIDE:**

- 1. May be subject to Australian Building Code Regulations for height/location fixing and/or subject to placement as per architectural drawings, which in all cases is the responsibility of the installer re compliance.
- 2. Unlock with key provided, locate and position to height on wall, mark using 4 internal fixing holes, ensuring unit is level