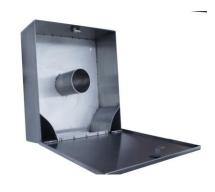

## **MATERIAL SPECIFICATIONS / FEATURES:**

1.8mm Grade 304 Stainless Steel Body – Satin Stainless finish - Integrated Paper Holder - Tumbler Lock, Hinge Down Front Panel / Concealed Fix with Internal "Security Flanges" to Eliminate Ingress or Retention of foreign materials / Capacity  $\sim 300 M\ L\ x\ 108mm\ W$ , 2 or 3 Ply "Jumbo" Toilet Tissue Roll

#### **INSTALLATION GUIDE:**

- 1. May be subject to Australian Building Code Regulations for height/location fixing and/or subject to placement as per architectural drawings, which in all cases is the responsibility of the installer re compliance.
- 2. Unlock with key provided, locate and position to height on wall, mark using 4 internal fixing holes, ensuring unit is level & even. Measure/Check Twice ... Drill Once
- Drill holes and loosely secure unit to wall surface using appropriate screws/wall plugs/anchors. In likely wash down environments, recommendation is to place Wet Area rated silicone around interface with wall to eliminate water ingress to fasteners.
- 4. Check level and tighten fasteners, then lock with key.