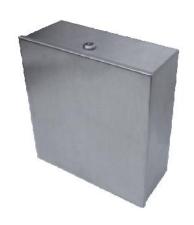

# ML 843 ~ SURFACE MOUNT STAINLESS STEEL JUMBO TOILET PAPER DISPENSER

## **MATERIAL SPECIFICATIONS / FEATURES:**

1.8mm Grade 304 Stainless Steel Body – Satin Stainless finish - Integrated Paper Holder - Tumbler Lock, Hinge Down Front Panel / Concealed Fix with Internal "Security Flanges" to Eliminate Ingress or Retention of foreign materials / Capacity  $\sim 300 M\ L\ x\ 108mm\ W$ , 2 or 3 Ply "Jumbo" Toilet Tissue Roll