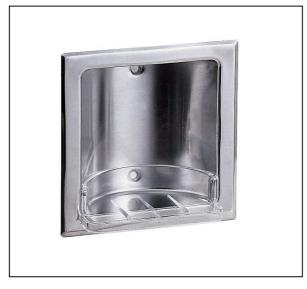

## MATERIAL SPECIFICATION & INSTALLATION GUIDE

**PRODUCT ITEM CODE & DESCRIPTION** 

ML 232 S / ML 232 B ~ RECESSED STAINLESS STEEL SOAP HOLDER

## **COMPONENT MATERIALS:**

#304 Grade Stainless Steel / ML232 S - Satin Stainless Steel or ML 232 B- Polished Stainless Steel Recess Mount, Visible Fix – Features removable acrylic tray

## **DIMENSIONS:**

~ 159mm W x 159mm H x 45mm D Overall Wall Opening ~ 140mm W x 140mm H x 51mm D