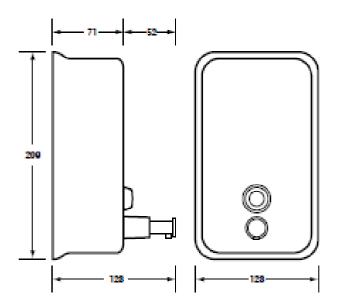

### **DIMENSIONS:**

Overall ~ 123mm W x 209mm H x 123mm D [Includes 52mm Soap Valve Stand-off]