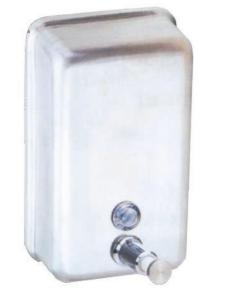

## ML 605 AS-N ~ STAINLESS STEEL, 1.2L LIQUID VERTICAL SOAP DISPENSER

### **MATERIAL SPECIFICATIONS:**

#304 Grade Stainless Steel body & mounting bracket - # Satin Stainless Steel (SSS) Finish Features: Anti-corrosion internal nylon lining, pump action soap dispenser, Impact resistant liquid level indicator and lockable hinged lid (key provided).