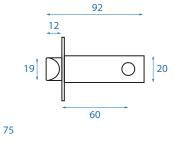

# **BL2701 EASI-CODE PRO**

### **FEATURES**





# **SPECIFICATION**

Construction: Cast housing & knob with s/steel buttons Buttons: 14 buttons; 12 coded, 1 clear & 1 code change Finishes: Satin Chrome Fixings: 2 flat bladed spindles (80 & 100mm) and fixings to suit door thickness up to 54mm **Door type:** Suitable for all light to medium duty doors Deadlatch: Anti-thrust pin ensures automatic locking when the door is closed Cylinder: Yale 6 pin removable cylinder x 3 keys

41

## **PRODUCT DIMENSIONS**







49



BORGLOCKS.COM



AIA



#### WWW.BORGLOCKS.COM TEL:0800 44 88 377

Borg Locks (UK) Ltd Unit 9 Upminster Trading Park, Warley Street , Upminster, Essex RM14 3PJ UK