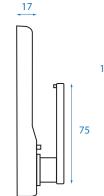

# **SPECIFICATION**

Construction: Cast housing & knob with s/steel buttons Buttons: 14 buttons; 12 coded, 1 clear & 1 code change Finishes: Satin Chrome Fixings: 2 flat bladed spindles (80 & 100mm) and fixings to suit door thickness up to 54mm **Door type:** Suitable for all light to medium duty doors Deadlatch: Anti-thrust pin ensures automatic locking when the door is closed Cylinder: Yale 6 pin removable cylinder x 3 keys

## **PRODUCT DIMENSIONS**

49

BORGLOCKS.COM

AIA