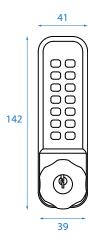

# **SPECIFICATION**

Construction: Cast housing & knob with s/steel buttons Buttons: 14 buttons; 12 coded, 1 clear & 1 code change Finishes: Satin Chrome Fixings: 2 flat bladed spindles (80 & 100mm) and fixings to suit door thickness up to 54mm **Door type:** Suitable for all light to medium duty doors Deadlatch: Anti-thrust pin ensures automatic locking when the door is closed Cylinder: Yale 6 pin removable cylinder x 3 keys

## **PRODUCT DIMENSIONS**

49

BORGLOCKS.COM

AIA