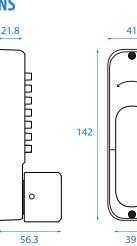

# **SPECIFICATION**

Construction: Cast housing & knob with s/steel buttons Buttons: 14 buttons; 12 coded, 1 clear & 1 code change Finishes: Satin Chrome Fixings: 2 flat bladed spindles (80 & 100mm) and fixings to suit door thickness up to 54mm **Door type:** Suitable for all light to medium duty doors Deadlatch: Anti-thrust pin ensures automatic locking when the door is closed Cylinder: Yale 6 pin removable cylinder x 3 keys

## **PRODUCT DIMENSIONS**

49

BORGLOCKS.COM

AIA