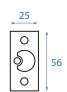

# **BL2701 EASI-CODE PRO**

### **FEATURES**





# **SPECIFICATION**

Construction: Cast housing & knob with s/steel buttons Buttons: 14 buttons; 12 coded, 1 clear & 1 code change Finishes: Satin Chrome Fixings: 2 flat bladed spindles (80 & 100mm) and fixings to suit door thickness up to 54mm **Door type:** Suitable for all light to medium duty doors Deadlatch: Anti-thrust pin ensures automatic locking when the door is closed Cylinder: Yale 6 pin removable cylinder x 3 keys

41

## **PRODUCT DIMENSIONS**







49



BORGLOCKS.COM



AIA



#### WWW.BORGLOCKS.COM TEL:0800 44 88 377

Borg Locks (UK) Ltd Unit 9 Upminster Trading Park, Warley Street , Upminster, Essex RM14 3PJ UK